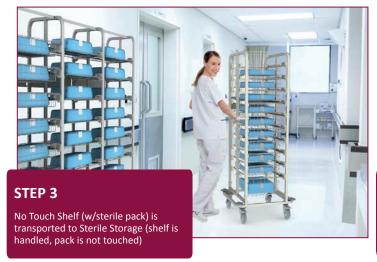

### CONTAMINATION AND TEARS ARE A THING OF THE PAST

CONTAMINATION AND TEARS ARE A THING
OF THE PAST WITH NO-TOUCH™... FROM THE
CSSD TO THE OT, WITH VIRTUALLY NO HUMAN
INTERACTION

The No-Touch™ system eliminates human interaction during instrument reprocessing thanks to our dedicated ISO Standard Stainless Steel shelves and baskets and our functional lines of open and closed transportations carts.

### Mobile & Static Storage Systems

STAINLESS STEEL MODULES

Modules suitable for sterilisation

Wire Basket 60X40cm, 10cm deep

Wire basket 60X40cm, 20cm deep

Flat Shelf 60X40cm

Flat Shelf Half Size 30X40cm

Eliminate contamination and tears during transportation by touching only the carrier shelf, and not the sterile pack