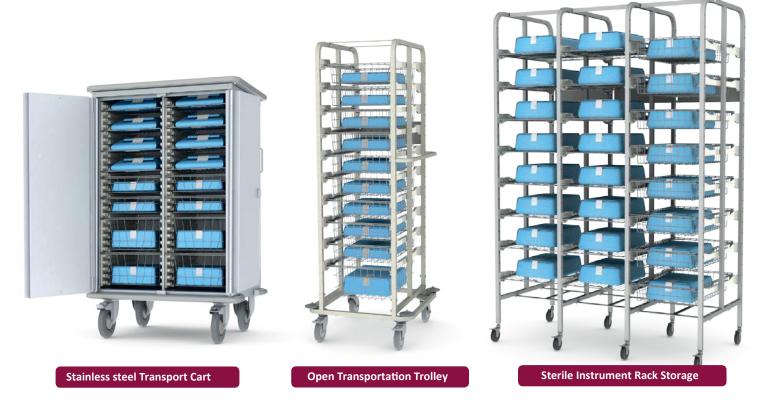

### CONTAMINATION AND TEARS ARE A THING OF THE PAST

CONTAMINATION AND TEARS ARE A THING
OF THE PAST WITH NO-TOUCH™... FROM THE
CSSD TO THE OT, WITH VIRTUALLY NO HUMAN
INTERACTION

The No-Touch™ system eliminates human interaction during instrument reprocessing thanks to our dedicated ISO Standard Stainless Steel shelves and baskets and our functional lines of open and closed transportations carts.

### Mobile & Static Storage Systems

STAINLESS STEEL MODULES

Modules suitable for sterilisation

Wire Basket 60X40cm, 10cm deep

Wire basket 60X40cm, 20cm deep

Flat Shelf 60X40cm

Flat Shelf Half Size 30X40cm

Eliminate contamination and tears during transportation by touching only the carrier shelf, and not the sterile pack