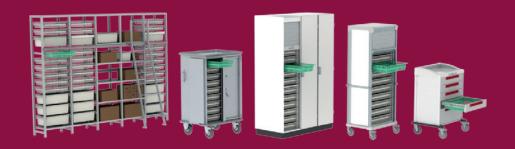

### Mobile & Static Storage Systems

STAINLESS STEEL MODULES

Modules suitable for sterilisation

Wire Basket 60X40cm, 10cm deep

Wire basket 60X40cm, 20cm deep

Flat Shelf 60X40cm

Flat Shelf Half Size 30X40cm

Eliminate contamination and tears during transportation by touching only the carrier shelf, and not the sterile pack