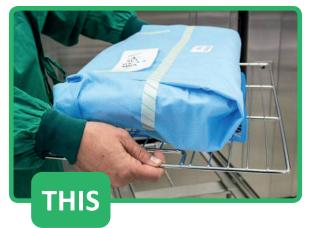

### CONTAMINATION AND TEARS ARE A THING OF THE PAST

CONTAMINATION AND TEARS ARE A THING
OF THE PAST WITH NO-TOUCH™... FROM THE
CSSD TO THE OT, WITH VIRTUALLY NO HUMAN
INTERACTION

The No-Touch™ system eliminates human interaction during instrument reprocessing thanks to our dedicated ISO Standard Stainless Steel shelves and baskets and our functional lines of open and closed transportations carts.

### Mobile & Static Storage Systems

STAINLESS STEEL MODULES

Modules suitable for sterilisation

Wire Basket 60X40cm, 10cm deep

Wire basket 60X40cm, 20cm deep

Flat Shelf 60X40cm

Flat Shelf Half Size 30X40cm

Eliminate contamination and tears during transportation by touching only the carrier shelf, and not the sterile pack

Safeguards patients from infection