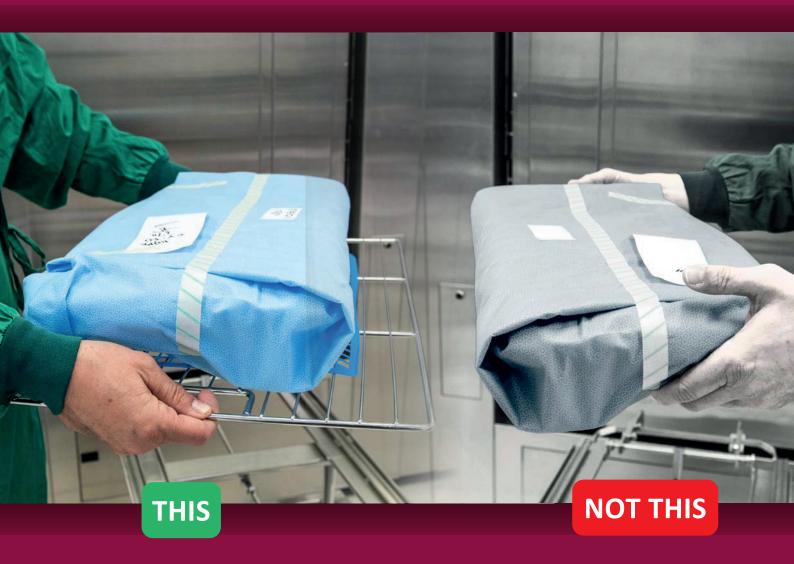

### CONTAMINATION AND TEARS ARE A THING OF THE PAST

CONTAMINATION AND TEARS ARE A THING
OF THE PAST WITH NO-TOUCH™... FROM THE
CSSD TO THE OT, WITH VIRTUALLY NO HUMAN
INTERACTION

The No-Touch™ system eliminates human interaction during instrument reprocessing thanks to our dedicated ISO Standard Stainless Steel shelves and baskets and our functional lines of open and closed transportations carts.

### Mobile & Static Storage Systems

STAINLESS STEEL MODULES

Modules suitable for sterilisation

Wire Basket 60X40cm, 10cm deep

Wire basket 60X40cm, 20cm deep

Flat Shelf 60X40cm

Flat Shelf Half Size 30X40cm

Eliminate contamination and tears during transportation by touching only the carrier shelf, and not the sterile pack