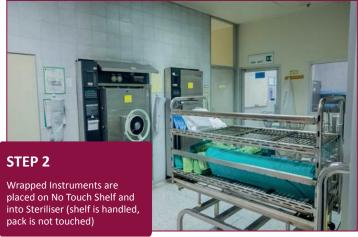

### CONTAMINATION AND TEARS ARE A THING OF THE PAST

CONTAMINATION AND TEARS ARE A THING
OF THE PAST WITH NO-TOUCH™... FROM THE
CSSD TO THE OT, WITH VIRTUALLY NO HUMAN
INTERACTION

The No-Touch™ system eliminates human interaction during instrument reprocessing thanks to our dedicated ISO Standard Stainless Steel shelves and baskets and our functional lines of open and closed transportations carts.

### Mobile & Static Storage Systems

STAINLESS STEEL MODULES

Modules suitable for sterilisation

Wire Basket 60X40cm, 10cm deep

Wire basket 60X40cm, 20cm deep

Flat Shelf 60X40cm

Flat Shelf Half Size 30X40cm

Eliminate contamination and tears during transportation by touching only the carrier shelf, and not the sterile pack