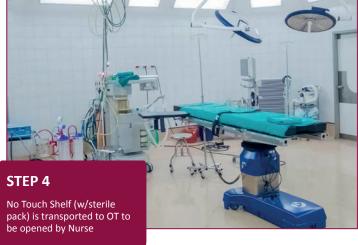

### CONTAMINATION AND TEARS ARE A THING OF THE PAST

CONTAMINATION AND TEARS ARE A THING
OF THE PAST WITH NO-TOUCH™... FROM THE
CSSD TO THE OT, WITH VIRTUALLY NO HUMAN
INTERACTION

The No-Touch™ system eliminates human interaction during instrument reprocessing thanks to our dedicated ISO Standard Stainless Steel shelves and baskets and our functional lines of open and closed transportations carts.

### Mobile & Static Storage Systems

STAINLESS STEEL MODULES

Modules suitable for sterilisation

Wire Basket 60X40cm, 10cm deep

Wire basket 60X40cm, 20cm deep

Flat Shelf 60X40cm

Flat Shelf Half Size 30X40cm

Eliminate contamination and tears during transportation by touching only the carrier shelf, and not the sterile pack