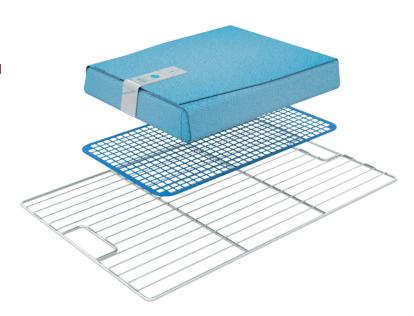

### Mobile & Static Storage Systems

STAINLESS STEEL MODULES

Modules suitable for sterilisation

Wire Basket 60X40cm, 10cm deep

Wire basket 60X40cm, 20cm deep

Flat Shelf 60X40cm

Flat Shelf Half Size 30X40cm

Eliminate contamination and tears during transportation by touching only the carrier shelf, and not the sterile pack